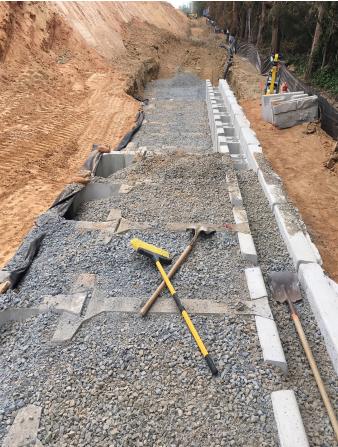

The industrial property required an 8,227 sq. ft. (764 sq. m.) retaining wall to raise the existing grade and extend usable land. This maximized development potential, supported heavy loading and protected utilities behind the wall without geogrid reinforcement. The wall contractor, Roche Brothers, value engineered the wall and engaged with Earth Retention's engineering team on its design. The gravity wall replaced an originally specified cast-in-place wall, to save time and labor, effectively streamlining installation. Their versatility transitioned initial angled wall corners to smooth flowing curves, peaking at maximum heights of 19 ft. (5.8 m.). The MagnumStone blocks and interlocking extenders were produced by the experts at York Building Products.

MagnumStone's hollow core blocks offer superior drainage, and its gravity extenders adjust excavation depths in 2 ft. (0.61 m.) lengths for greater design flexibility. Bypassing time-consuming cast-in-place logistics (forms, staging, curing concrete), MagnumStone gravity extenders minimized costs, solved design challenges and expedited construction time.