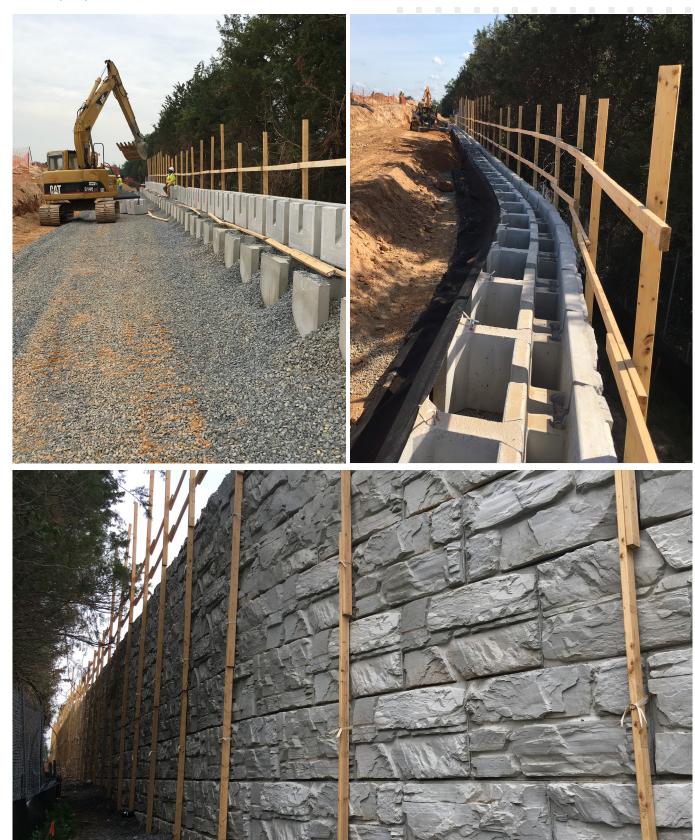

# **Gravity Extender Design Chosen for Data Center Facility**

This MagnumStone gravity retaining wall with extender units was instrumental to reinforcing land for a new data center and its infrastructure in Chantilly, VA, USA. The property's large modern facility was constructed through HITT Contracting (General Contractor) and The Anderson Company (Site Contractor).

The industrial property required an 8,227 sq. ft. (764 sq. m.) retaining wall to raise the existing grade and extend usable land. This maximized development potential, supported heavy loading and protected utilities behind the wall without geogrid reinforcement. The wall contractor, Roche Brothers, value engineered the wall and engaged with Earth Retention's engineering team on its design. The gravity wall replaced an originally specified cast-in-place wall, to save time and labor, effectively streamlining installation. Their versatility transitioned initial angled wall corners to smooth flowing curves, peaking at maximum heights of 19 ft. (5.8 m.). The MagnumStone blocks and interlocking extenders were produced by the experts at York Building Products.

MagnumStone's hollow core blocks offer superior drainage, and its gravity extenders adjust excavation depths in 2 ft. (0.61 m.) lengths for greater design flexibility. Bypassing time-consuming cast-in-place logistics (forms, staging, curing concrete), MagnumStone gravity extenders minimized costs, solved design challenges and expedited construction time.