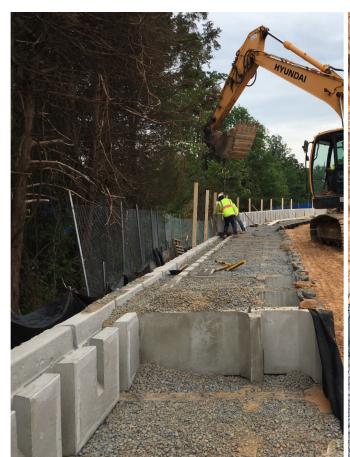

The industrial property required an 8,227 sq. ft. (764 sq. m.) retaining wall to raise the existing grade and extend usable land. This maximized development potential, supported heavy loading and protected utilities behind the wall without geogrid reinforcement. The wall contractor, Roche Brothers, value engineered the wall and engaged with Earth Retention's engineering team on its design. The gravity wall replaced an originally specified cast-in-place wall, to save time and labor, effectively streamlining installation. Their versatility transitioned initial angled wall corners to smooth flowing curves, peaking at maximum heights of 19 ft. (5.8 m.). The MagnumStone blocks and interlocking extenders were produced by the experts at York Building Products.

MagnumStone's hollow core blocks offer superior drainage, and its gravity extenders adjust excavation depths in 2 ft. (0.61 m.) lengths for greater design flexibility. Bypassing time-consuming cast-in-place logistics (forms, staging, curing concrete), MagnumStone gravity extenders minimized costs, solved design challenges and expedited construction time.