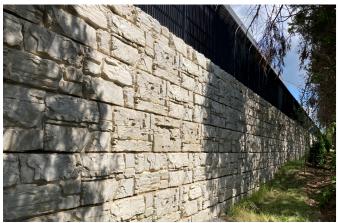

# **Gravity Extender Design Chosen for Data Center Facility**

This MagnumStone gravity retaining wall with extender units was instrumental to reinforcing land for a new data center and its infrastructure in Chantilly, VA, USA. The property's large modern facility was constructed through HITT Contracting (General Contractor) and The Anderson Company (Site Contractor).

The industrial property required an 8,227 sq. ft. (764 sq. m.) retaining wall to raise the existing grade and extend usable land. This maximized development potential, supported heavy loading and protected utilities behind the wall without geogrid reinforcement. The wall contractor, Roche Brothers, value engineered the wall and engaged with Earth Retention's engineering team on its design. The gravity wall replaced an originally specified cast-in-place wall, to save time and labor, effectively streamlining installation. Their versatility transitioned initial angled wall corners to smooth flowing curves, peaking at maximum heights of 19 ft. (5.8 m.). The MagnumStone blocks and interlocking extenders were produced by the experts at York Building Products.

MagnumStone's hollow core blocks offer superior drainage, and its gravity extenders adjust excavation depths in 2 ft. (0.61 m.) lengths for greater design flexibility. Bypassing time-consuming cast-in-place logistics (forms, staging, curing concrete), MagnumStone gravity extenders minimized costs, solved design challenges and expedited construction time.