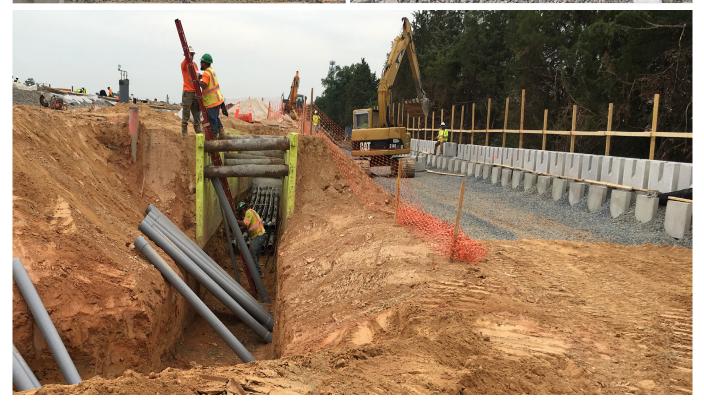

The industrial property required an 8,227 sq. ft. (764 sq. m.) retaining wall to raise the existing grade and extend usable land. This maximized development potential, supported heavy loading and protected utilities behind the wall without geogrid reinforcement. The wall contractor, Roche Brothers, value engineered the wall and engaged with Earth Retention's engineering team on its design. The gravity wall replaced an originally specified cast-in-place wall, to save time and labor, effectively streamlining installation. Their versatility transitioned initial angled wall corners to smooth flowing curves, peaking at maximum heights of 19 ft. (5.8 m.). The MagnumStone blocks and interlocking extenders were produced by the experts at York Building Products.

MagnumStone's hollow core blocks offer superior drainage, and its gravity extenders adjust excavation depths in 2 ft. (0.61 m.) lengths for greater design flexibility. Bypassing time-consuming cast-in-place logistics (forms, staging, curing concrete), MagnumStone gravity extenders minimized costs, solved design challenges and expedited construction time.