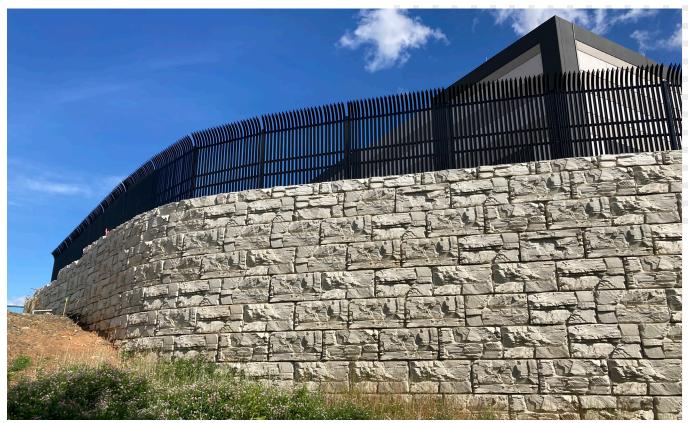

# **Gravity Extender Design Chosen for Data Center Facility**

This MagnumStone gravity retaining wall with extender units was instrumental to reinforcing land for a new data center and its infrastructure in Chantilly, VA, USA. The property's large modern facility was constructed through HITT Contracting (General Contractor) and The Anderson Company (Site Contractor).

The industrial property required an 8,227 sq. ft. (764 sq. m.) retaining wall to raise the existing grade and extend usable land. This maximized development potential, supported heavy loading and protected utilities behind the wall without geogrid reinforcement. The wall contractor, Roche Brothers, value engineered the wall and engaged with Earth Retention's engineering team on its design. The gravity wall replaced an originally specified cast-in-place wall, to save time and labor, effectively streamlining installation. Their versatility transitioned initial angled wall corners to smooth flowing curves, peaking at maximum heights of 19 ft. (5.8 m.). The MagnumStone blocks and interlocking extenders were produced by the experts at York Building Products.

MagnumStone's hollow core blocks offer superior drainage, and its gravity extenders adjust excavation depths in 2 ft. (0.61 m.) lengths for greater design flexibility. Bypassing time-consuming cast-in-place logistics (forms, staging, curing concrete), MagnumStone gravity extenders minimized costs, solved design challenges and expedited construction time.