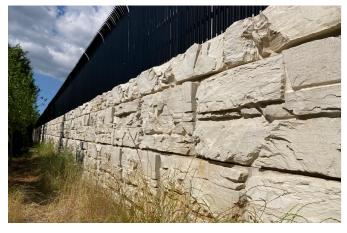

# **Gravity Extender Design Chosen for Data Center Facility**

This MagnumStone gravity retaining wall with extender units was instrumental to reinforcing land for a new data center and its infrastructure in Chantilly, VA, USA. The property's large modern facility was constructed through HITT Contracting (General Contractor) and The Anderson Company (Site Contractor).

The industrial property required an 8,227 sq. ft. (764 sq. m.) retaining wall to raise the existing grade and extend usable land. This maximized development potential, supported heavy loading and protected utilities behind the wall without geogrid reinforcement. The wall contractor, Roche Brothers, value engineered the wall and engaged with Earth Retention's engineering team on its design. The gravity wall replaced an originally specified cast-in-place wall, to save time and labor, effectively streamlining installation. Their versatility transitioned initial angled wall corners to smooth flowing curves, peaking at maximum heights of 19 ft. (5.8 m.). The MagnumStone blocks and interlocking extenders were produced by the experts at York Building Products.

MagnumStone's hollow core blocks offer superior drainage, and its gravity extenders adjust excavation depths in 2 ft. (0.61 m.) lengths for greater design flexibility. Bypassing time-consuming cast-in-place logistics (forms, staging, curing concrete), MagnumStone gravity extenders minimized costs, solved design challenges and expedited construction time.