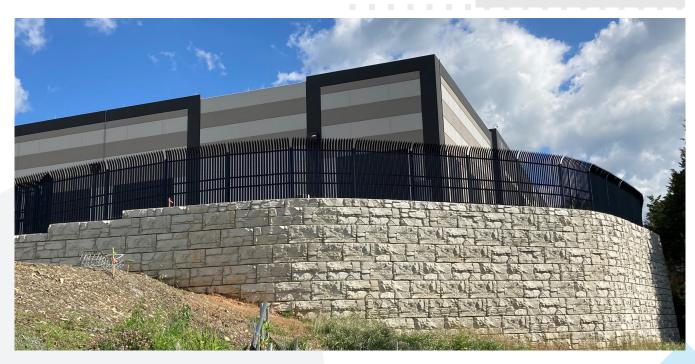

# **Gravity Extender Design Chosen for Data Center Facility**

This MagnumStone gravity retaining wall with extender units was instrumental to reinforcing land for a new data center and its infrastructure in Chantilly, VA, USA. The property's large modern facility was constructed through HITT Contracting (General Contractor) and The Anderson Company (Site Contractor).

The industrial property required an 8,227 sq. ft. (764 sq. m.) retaining wall to raise the existing grade and extend usable land. This maximized development potential, supported heavy loading and protected utilities behind the wall without geogrid reinforcement. The wall contractor, Roche Brothers, value engineered the wall and engaged with Earth Retention's engineering team on its design. The gravity wall replaced an originally specified cast-in-place wall, to save time and labor, effectively streamlining installation. Their versatility transitioned initial angled wall corners to smooth flowing curves, peaking at maximum heights of 19 ft. (5.8 m.). The MagnumStone blocks and interlocking extenders were produced by the experts at York Building Products.

MagnumStone's hollow core blocks offer superior drainage, and its gravity extenders adjust excavation depths in 2 ft. (0.61 m.) lengths for greater design flexibility. Bypassing time-consuming cast-in-place logistics (forms, staging, curing concrete), MagnumStone gravity extenders minimized costs, solved design challenges and expedited construction time.